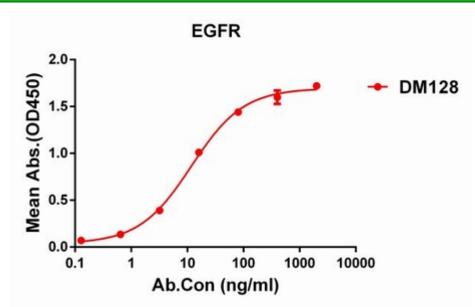

## **Product Description**

Pioneering GTPase and Oncogene Product Development since 2010

Figure 1. ELISA plate pre-coated by 1 µg/ml (100 µl/well) Human EGFR protein, His tagged protein 11218 can bind Rabbit EGFR monoclonal antibody (clone: DM128) in a linear range of 0. 1-18 ng/ml.