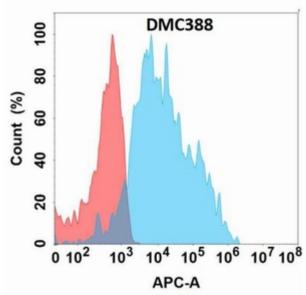

## **Product Description**

Pioneering GTPase and Oncogene Product Development since 2010

Figure 1. Flow cytometry analysis with EDA (DMC388) on Expi293 cells transfected with human EDA (Blue histogram) or Expi293 transfected with irrelevant protein (Red histogram).