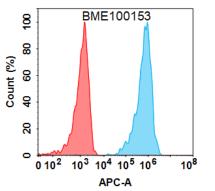

Figure 1. Flow cytometry analysis with 1 µg/mL PDL1(durvalumab biosimilar) mAb (28145) on Expi293 cells transfected with Human PDL1 protein (Blue histogram) or Expi293 transfected with irrelevant protein (Red histogram).