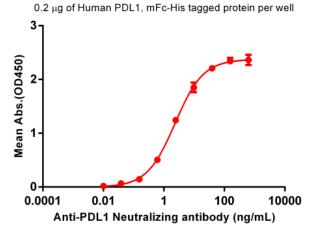

Anti-PDL1 (durvalumab biosimilar) mAb ELISA

Figure 2. ELISA plate pre-coated by 2 µg/ml (100 µl/well) Human PDL1, mFc-His tagged protein 11151 can bind PDL1 (durvalumab biosimilar) Neutralizing antibody (28145) in a linear range of 0.61-9.77 ng/ml.