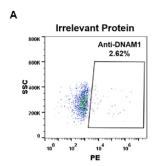

Figure 2. Expi 293 cell line transfected with irrelevant protein (A) and human DNAM-1 (B) were surface stained with Rabbit DNAM-1 monoclonal antibody lµg/ml (clone: DM96) followed by PEconjugated rabbit IgG secondary antibody.