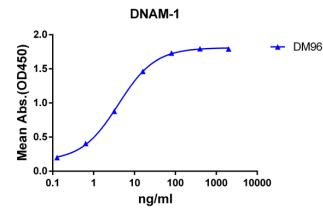

储存和运输: Store at -20°C to -80°C for 12 months in lyophilized form. After reconstitution, if not intended for use within a month, aliquot and store at -80°C (Avoid repeated freezing and thawing).

Figure 1. ELISA plate pre-coated by 2 µg/ml (100 µl/well) Human DNAM-1 protein, mFc-His tagged protein 11176 can bind Rabbit DNAM-1 monoclonal antibody ( clone: DM96) in a linear range of 0.64-80 ng/ml.