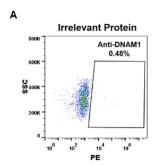

Figure 2. Expi 293 cell line transfected with irrelevant protein (A) and human DNAM-1 (B) were surface stained with Rabbit DNAM-1 monoclonal antibody lµg/ml (clone: DM95) followed by PEconjugated rabbit IgG secondary antibody.