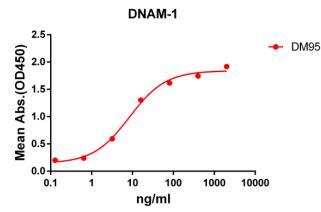

储存和运输: Store at -20°C to -80°C for 12 months in lyophilized form. After reconstitution, if not intended for use within a month, aliquot and store at -80°C (Avoid repeated freezing and thawing).

Figure 1. ELISA plate pre-coated by 2 µg/ml (100 µl/well) Human DNAM-1 protein, mFc-His tagged protein 11176 can bind Rabbit DNAM-1 monoclonal antibody ( clone: DM95) in a linear range of 0.64-80 ng/ml.