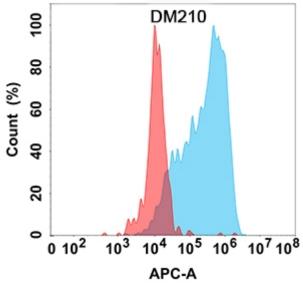

## **Product Description**

Pioneering GTPase and Oncogene Product Development since 2010

Figure 1. Flow cytometry analysis with DKK1 (DM210) on Expi293 cells transfected with human DKK1 (Blue histogram) or Expi293 transfected with irrelevant protein (Red histogram).