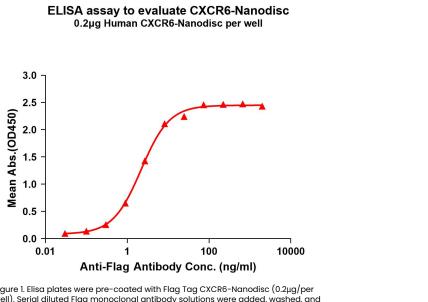

Protein Families: Druggable Genome, GPCR, Transmembrane

Protein Pathways: Chemokine signaling pathway, Cytokine-cytokine receptor interaction

Figure 1. Elisa plates were pre-coated with Flag Tag CXCR6-Nanodisc (0.2µg/per well). Serial diluted Flag monoclonal antibody solutions were added, washed, and incubated with secondary antibody before Elisa reading. From above data, the EC50 for Flag monoclonal antibody binding with CXCR6-Nanodisc is 2.190ng/ml.