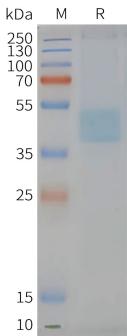

l, pH 8.0). Normally 5% – 8% trehalose is added as protectants before lyophilization.

储存和运输: Store at -20°C to -80°C for 12 months in lyophilized form. After reconstitution, if not intended for use within a month, aliquot and store at -80°C (Avoid repeated freezing and thawing). Lyophilized proteins are shipped at ambient temperature.

Protein Families: Druggable Genome, GPCR, Transmembrane

Protein Pathways: Chemokine signaling pathway, Cytokine-cytokine receptor interaction



Figure 1. Elisa plates were pre-coated with Flag Tag CXCR6-Nanodisc (0.2µg/per well). Serial diluted Flag monoclonal antibody solutions were added, washed, and incubated with secondary antibody before Elisa reading. From above data, the EC50 for Flag monoclonal antibody binding with CXCR6-Nanodisc is 2.190ng/ml.



Figure 2. Human CXCR6-Nanodisc, Flag Tag on SDS-PAGE