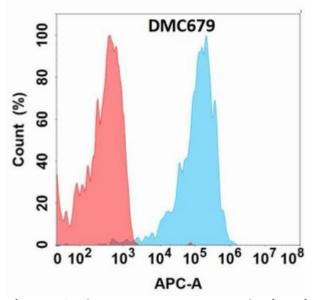

Figure 1. Flow cytometry analysis with CXCR5(DMC679) on Expi293 cells transfected with human CXCR5(Blue histogram) or Expi293 transfected with irrelevant protein (Red histogram).