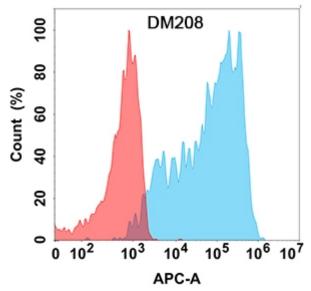

## **Product Description**

Pioneering GTPase and Oncogene Product Development since 2010

Figure 1. Flow cytometry analysis with CXCR3 (DM208) on Expi293 cells transfected with human CXCR3 (Blue histogram) or Expi293 transfected with irrelevant protein (Red histogram).