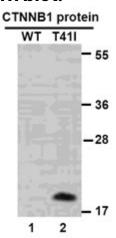

# Western blot analysis of recombinant CTNNB1 (T411) and wild type proteins.

Purified His-tagged CTNNB1 (T411) protein (lane2) and corresponding wild type protein (lane1) were blotted with CTNNB1(T411) monoclonal antibody (货号26306).