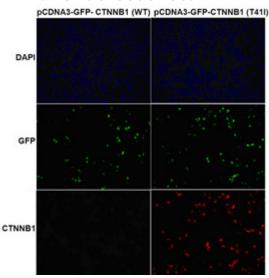

## Immunofluorescence of cells expressing CTNNB1 proteins with CTNNB1(T41I) antibody.

HEK293T cells were transfected with pCDNA3-GFP-CTNNB1 (WT) plasmid (left column) or pCDNA3-GFP-CTNNB1 (T41I) plasmid (right column), then fixed and stained with CTNNB1(T41I) monoclonal antibody (货号26306).