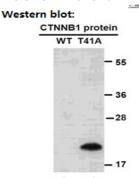

#### **Western blot:**

WB: anti-CTNNB1 (T41A) mAb

# Western blot analysis of recombinant CTNNB1 (T41A) and wild type proteins.

Purified His-tagged CTNNB1 (T41A) protein (lane2) and corresponding wild type protein (lane1) were blotted with CTNNB1(T41A) monoclonal antibody (货号26305).