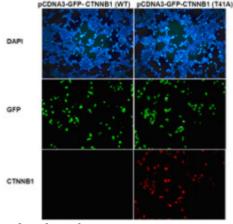

#### Immunofluorescence:

## Immunofluorescence of cells expressing CTNNB1 proteins with CTNNB1(T41A) antibody.

HEK293T cells were transfected with pCDNA3-GFP-CTNNB1 (WT) plasmid (left column) or pCDNA3-GFP-CTNNB1 (T41A) plasmid (right column), then fixed and stained with CTNNB1(T41A) monoclonal antibody (货号26305).