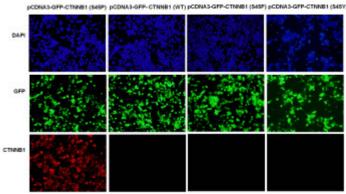

#### Immunofluorescence::

### Immunofluorescence of cells expressing CTNNBI proteins with

**CTNNB1(S45P) antibody.**HEK293T cells were transfected with pCDNA3-GFP-CTNNB1 (S45P) plasmid, pCDNA3-GFP-CTNNB1 (WT) plasmid pCDNA3-GFP-CTNNB1 (S45F) plasmid or pCDNA3-GFP-CTNNB1 (S45Y) plasmid, then fixed and stained with CTNNB1(S45P) monoclonal antibody (货号26307).