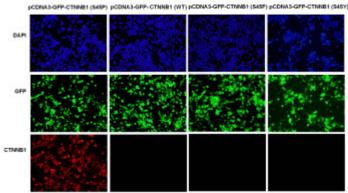

#### Immunofluorescence::

# Immunofluorescence of cells expressing CTNNB1 proteins with CTNNB1(S45P) antibody.

HEK293T cells were transfected with pCDNA3-GFP-CTNNB1 (S45P) plasmid, pCDNA3-GFP-CTNNB1 (WT) plasmid pCDNA3-GFP-CTNNB1 (S45F) plasmid or pCDNA3-GFP-CTNNB1 (S45Y) plasmid, then fixed and stained with CTNNB1(S45P) monoclonal antibody (货号26307).