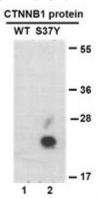

#### **Western blot:**

WB: anti-CTNNB1 (S37Y) mAb

# Western blot analysis of recombinant CTNNB1 (\$37Y) and wild type proteins.

Purified His-tagged CTNNB1 (S37Y) protein (lane 2) and corresponding wild type protein (lane 1) were blotted with CTNNB1(S37Y) monoclonal antibody (货号26296).