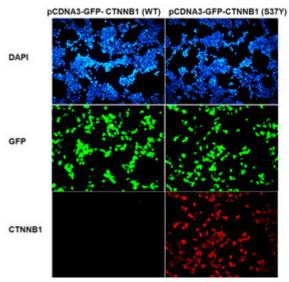

### Immunofluorescence:

Immunofluorescence of cells expressing CTNNB1 proteins with CTNNB1(S37Y) antibody. HEK293T cells were transfected with pCDNA3-GFP-CTNNB1 (WT) plasmid (left column) or pCDNA3-GFP-CTNNB1 (S37Y) plasmid (right column), then fixed and stained with CTNNB1(S37Y) monoclonal antibody (货号26296).