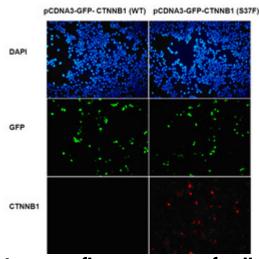

### Immunofluorescence:

Immunofluorescence of cells expressing CTNNB1 proteins with CTNNB1(S37F) antibody.

HEK293T cells were transfected with pCDNA3-GFP-CTNNB1 (WT) plasmid (left column) or pCDNA3-GFP-CTNNB1 (S37F) plasmid (right column), then fixed and stained with CTNNB1(S37F) monoclonal antibody (货号26168).