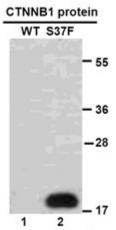

#### **Western blot:**

WB: anti-CTNNB1 (S37F) mAb

Western blot analysis of recombinant CTNNB1 (S37F) and wild type proteins. Purified His-tagged CTNNB1 (S37F) protein (lane2) and corresponding wild type protein (lane1) were blotted with CTNNB1(S37F) monoclonal antibody (货号26168).