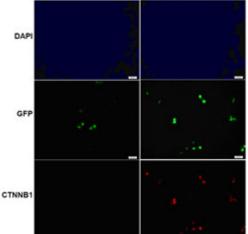

#### Immunofluorescence:

pCDNA3-GFP- CTNNB1 (WT) pCDNA3-GFP-CTNNB1 (G34E)

# Immunofluorescence of cells expressing CTNNB1 proteins with CTNNB1(G34E) antibody.

HEK293T cells were transfected with pCDNA3-GFP-CTNNB1 (WT) plasmid (left column) or pCDNA3-GFP-CTNNB1(G34E) plasmid (right column), then fixed and stained with CTNNB1(G34E) monoclonal antibody (货号26300).