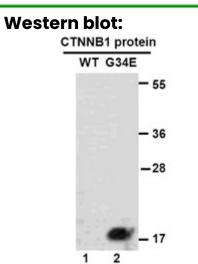

#### WB: anti-CTNNB1 (G34E) mAb Western blot analysis of recombinant CTNNB1(G34E) and wild type proteins.

Purified His-tagged CTNNB1(G34E) protein (lane2) and corresponding wild type protein (lane1) were blotted with CTNNB1(G34E) monoclonal antibody (货号26300).