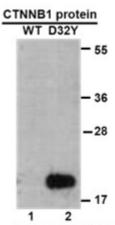

#### **Western blot:**

WB: anti-CTNNB1 (D32Y) mAb

# Western blot analysis of recombinant CTNNB1(D32Y) and wild type proteins.

Purified His-tagged CTNNB1(D32Y) protein (lane2) and corresponding wild type protein (lane1) were blotted with CTNNB1(D32Y) monoclonal antibody (货号26302).