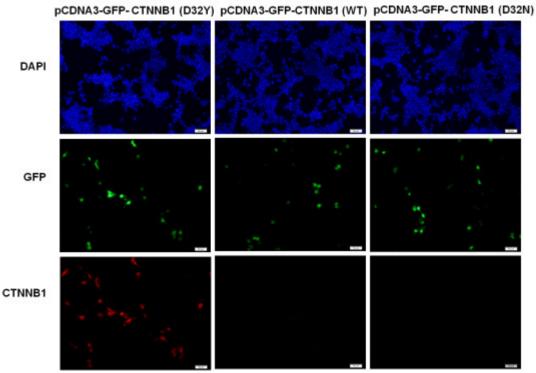

#### Immunofluorescence:

Immunofluorescence of cells expressing CTNNB1 proteins with CTNNB1(D32Y) antibody.

HEK293T cells were transfected with pCDNA3-GFP-CTNNB1(D32Y) plasmid, pCDNA3-GFP-CTNNB1 (WT) plasmid or pCDNA3-GFP-CTNNB1 (D32N) plasmid, then fixed and stained with CTNNB1(D32Y) monoclonal antibody (货号26302).