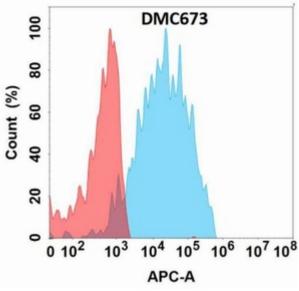

储存和运输: Store at -20°C to -80°C for 12 months in lyophilized form. After reconstitution, if not intended for use within a month, aliquot and store at -80°C (Avoid repeated freezing and thawing).

Figure 1. Flow cytometry analysis with CRTAM(DMC673) on Expi293 cells transfected with human CRTAM(Blue histogram) or Expi293 transfected with irrelevant protein (Red histogram).