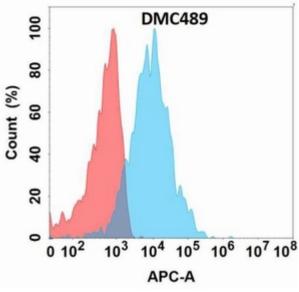

Figure 1. Flow cytometry analysis with CRTAM (DMC489) on Expi293 cells transfected with human CRTAM (Blue histogram) or Expi293 transfected with irrelevant protein (Red histogram).