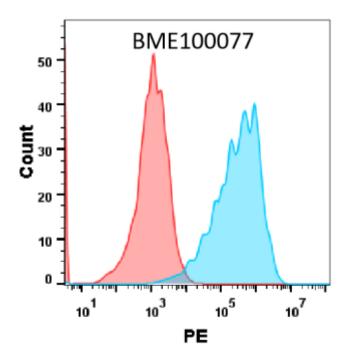

## **Product Description**

Pioneering GTPase and Oncogene Product Development since 2010

Figure 1. HEK293 cell line transfected with irrelevant protein (red histogram) and human SELP protein (blue histogram) were surface stained with SELP(crizanlizumab biosimilar) mAb 1µg/ml followed by PE-conjugated Goat Human IgG secondary antibody.