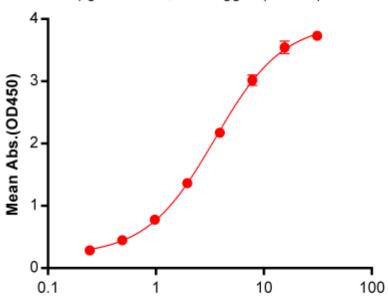

## S-RBD, His Tagged protein ELISA

0.2 µg of S-RBD, His Tagged protein per well

Anti-SARS-CoV-S protein RBD Neutralizing Antibody(CR3022)(ng/ml)

Figure 1. ELISA plate pre-coated by 2 µg/ml (100 µl/well) S-RBD, His tagged protein can bind SARS-CoV Neutralizing antibody (CR3022) in a linear range of 0.244-3.513ng/ml.