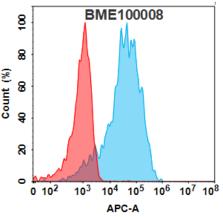

## Anti-TIM3 (cobolimab biosimilar) mAb ELISA

0.2 µg of Human TIM3, mFc-His Tagged protein per well

Figure 2. Flow cytometry analysis with lµg/mL TIM3 (cobolimab biosimilar) mAb (28017) on Expi293 cells transfected with Human TIM3 protein (Blue histogram) or Expi293 transfected with irrelevant protein (Red histogram).