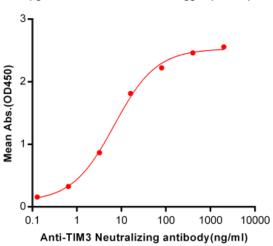

## Anti-TIM3 (cobolimab biosimilar) mAb ELISA

0.2 µg of Human TIM3, mFc-His Tagged protein per well

Figure 2. Flow cytometry analysis with lµg/mL TIM3 (cobolimab biosimilar) mAb (28017) on Expi293 cells transfected with Human TIM3 protein (Blue histogram) or Expi293 transfected with irrelevant protein (Red histogram).