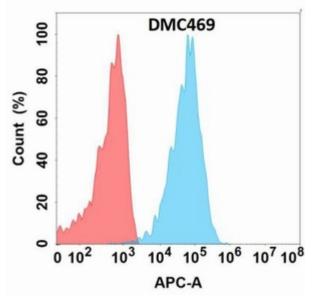

Figure 1. Flow cytometry analysis with CLEC9A (DMC469) on Expi293 cells transfected with human CLEC9A (Blue histogram) or Expi293 transfected with irrelevant protein (Red histogram).