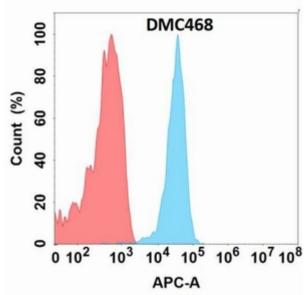

## **Product Description**

Pioneering GTPase and Oncogene Product Development since 2010

Figure 1. Flow cytometry analysis with CLEC1A (DMC468) on Expi293 cells transfected with human CLEC1A (Blue histogram) or Expi293 transfected with irrelevant protein (Red histogram).