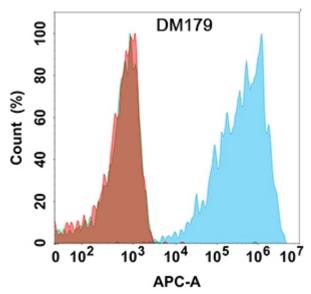

Figure 1. Flow cytometry analysis with CLDN18.2 (DM179) on Expi293 cells transfected with human CLDN18.2 (Blue histogram) or Expi293 transfected with human CLDN18.1 (Green histogram) or Expi293 transfected with irrelevant protein (Red histogram).