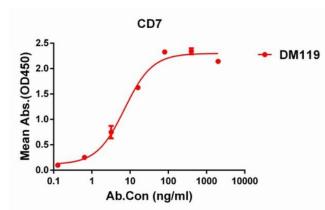

Figure 1. ELISA plate pre-coated by 1 µg/ml (100 µl/well) Human CD7 protein, mFc-His tagged protein 11276 can bind Rabbit CD7 monoclonal antibody (clone: DM119) in a linear range of 0.2-60 ng/ml.

Figure 2. Flow cytometry analysis with CD7 (DM119) on Expi293 cells transfected with human CD7 (Blue histogram) or Expi293 transfected with irrelevant protein (Red histogram).