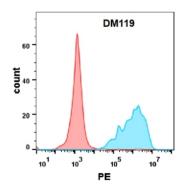

Figure 1. ELISA plate pre-coated by 1 µg/ml (100 µl/well) Human CD7 protein, mFc-His tagged protein 11276 can bind Rabbit CD7 monoclonal antibody (clone: DM119) in a linear range of 0.2-60 ng/ml.

Figure 2. Flow cytometry analysis with CD7 (DM119) on Expi293 cells transfected with human CD7 (Blue histogram) or Expi293 transfected with irrelevant protein (Red histogram).