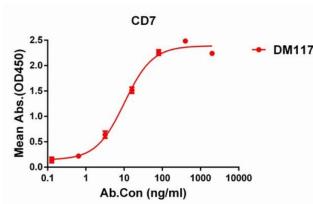

Figure 1. ELISA plate pre-coated by 1 µg/ml (100 µl/well) Human CD7 protein, mFc-His tagged protein 11276 can bind Rabbit CD7 monoclonal antibody (clone: DM117) in a linear range of 0.2-60 ng/ml.

Figure 2. Flow cytometry analysis with CD7 (DM117) on Expi293 cells transfected with human CD7(Blue histogram) or Expi293 transfected with irrelevant protein (Red histogram).