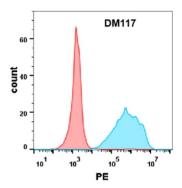

Figure 1. ELISA plate pre-coated by 1 µg/ml (100 µl/well) Human CD7 protein, mFc-His tagged protein 11276 can bind Rabbit CD7 monoclonal antibody (clone: DM117) in a linear range of 0.2-60 ng/ml.

Figure 2. Flow cytometry analysis with CD7 (DM117) on Expi293 cells transfected with human CD7(Blue histogram) or Expi293 transfected with irrelevant protein (Red histogram).