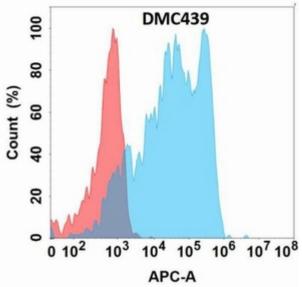

## **Product Description**

Pioneering GTPase and Oncogene Product Development since 2010

Figure 1. Flow cytometry analysis with CD62L (DMC439) on Expi293 cells transfected with human CD62L (Blue histogram) or Expi293 transfected with irrelevant protein (Red histogram).