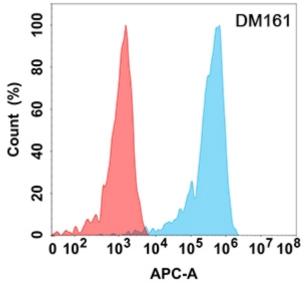

## **Product Description**

Pioneering GTPase and Oncogene Product Development since 2010

Figure 1. Flow cytometry analysis with CD5 (DM161) on Expi293 cells transfected with human CD5 (Blue histogram) or Expi293 transfected with irrelevant protein (Red histogram).