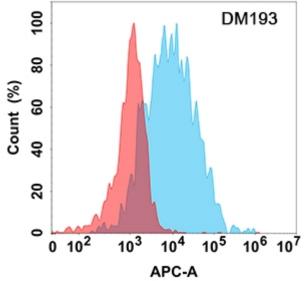

## **Product Description**

Pioneering GTPase and Oncogene Product Development since 2010

Figure 1. Flow cytometry analysis with CD45 (DM193) on Expi293 cells transfected with human CD45 (Blue histogram) or Expi293 transfected with irrelevant protein (Red histogram).