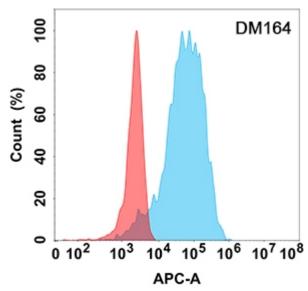

储存和运输: Store at -20°C to -80°C for 12 months in lyophilized form. After reconstitution, if not intended for use within a month, aliquot and store at -80°C (Avoid repeated freezing and thawing).

Figure 1. Flow cytometry analysis with CD40L (DM164) on Expi293 cells transfected with human CD40L (Blue histogram) or Expi293 transfected with irrelevant protein (Red histogram).