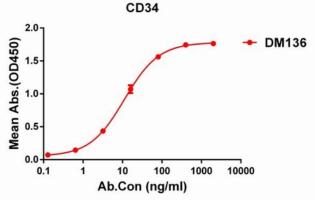

Figure 1. ELISA plate pre-coated by 1 µg/ml (100 µl/well) Human CD34 protein, His tagged protein 11280 can bind Rabbit CD34 monoclonal antibody (clone: DM136) in a linear range of 0. 1-12 ng/ml.

Figure 2. Flow cytometry analysis with CD34 (DM136) on Expi293 cells transfected with human CD34(Blue histogram) or Expi293 transfected with irrelevant protein(Red histogram).