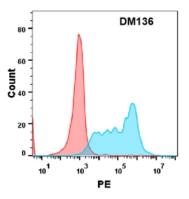

Figure 1. ELISA plate pre-coated by 1 µg/ml (100 µl/well) Human CD34 protein, His tagged protein 11280 can bind Rabbit CD34 monoclonal antibody (clone: DM136) in a linear range of 0. 1-12 ng/ml.

Figure 2. Flow cytometry analysis with CD34 (DM136) on Expi293 cells transfected with human CD34(Blue histogram) or Expi293 transfected with irrelevant protein(Red histogram).