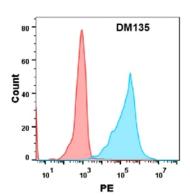

Figure 1. ELISA plate pre-coated by 1 µg/ml (100 µl/well) Human CD34 protein, His tagged protein 11280 can bind Rabbit CD34 monoclonal antibody (clone: DM135) in a linear range of 0. 1-12 ng/ml.

Figure 2. Flow cytometry analysis with CD34 (DM135) on Expi293 cells transfected with human CD34 (Blue histogram) or Expi293 transfected with irrelevant protein(Red histogram).