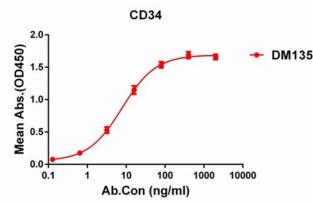

Figure 1. ELISA plate pre-coated by 1 µg/ml (100 µl/well) Human CD34 protein, His tagged protein 11280 can bind Rabbit CD34 monoclonal antibody (clone: DM135) in a linear range of 0. 1-12 ng/ml.

Figure 2. Flow cytometry analysis with CD34 (DM135) on Expi293 cells transfected with human CD34 (Blue histogram) or Expi293 transfected with irrelevant protein(Red histogram).