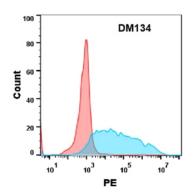

Figure 1. ELISA plate pre-coated by 1 µg/ml (100 µl/well) Human CD34 protein, His tagged protein 11280 can bind Rabbit CD34 monoclonal antibody (clone: DM134) in a linear range of 0.2-12 ng/ml.

Figure 2. Flow cytometry analysis with CD34 (DM134) on Expi293 cells transfected with human CD34 (Blue histogram) or Expi293 transfected with irrelevant protein (Red histogram).