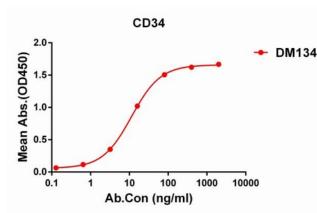

Figure 1. ELISA plate pre-coated by 1 µg/ml (100 µl/well) Human CD34 protein, His tagged protein 11280 can bind Rabbit CD34 monoclonal antibody (clone: DM134) in a linear range of 0.2-12 ng/ml.

Figure 2. Flow cytometry analysis with CD34 (DM134) on Expi293 cells transfected with human CD34 (Blue histogram) or Expi293 transfected with irrelevant protein (Red histogram).