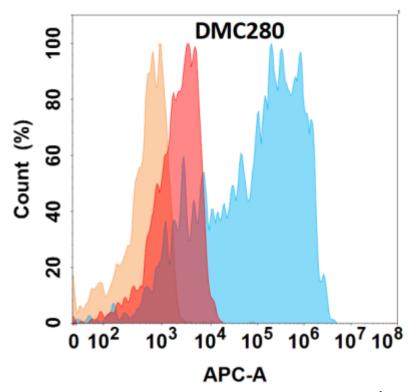

## **Product Description**

Pioneering GTPase and Oncogene Product Development since 2010

Figure 1. Flow cytometry analysis with CD21 (DMC280) on Expi293 cells transfected with human CD21 (Blue histogram) or Expi293 transfected with irrelevant protein (Red histogram), and Isotype antibody on Expi293 transfected with irrelevant protein (Orange histogram).