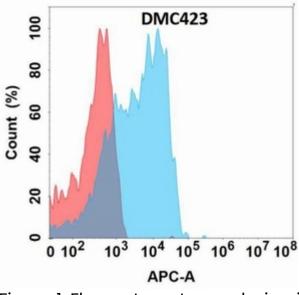

储存和运输: Store at -20°C to -80°C for 12 months in lyophilized form. After reconstitution, if not intended for use within a month, aliquot and store at -80°C (Avoid repeated freezing and thawing).

Figure 1. Flow cytometry analysis with CD2 (DMC423) on Expi293 cells transfected with human CD2 (Blue histogram) or Expi293 transfected with irrelevant protein (Red histogram).