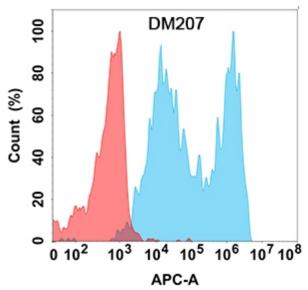

## **Product Description**

Pioneering GTPase and Oncogene Product Development since 2010

Figure 1. Flow cytometry analysis with CD19 (DM207) on Expi293 cells transfected with human CD19 (Blue histogram) or Expi293 transfected with irrelevant protein (Red histogram).