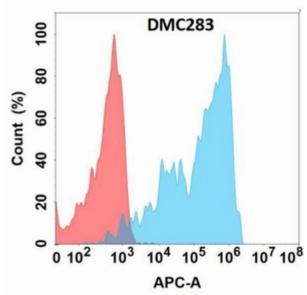

## **Product Description**

Pioneering GTPase and Oncogene Product Development since 2010

Figure 1. Flow cytometry analysis with CD162 (DMC283) on Expi293 cells transfected with human CD162 (Blue histogram) or Expi293 transfected with irrelevant protein (Red histogram).