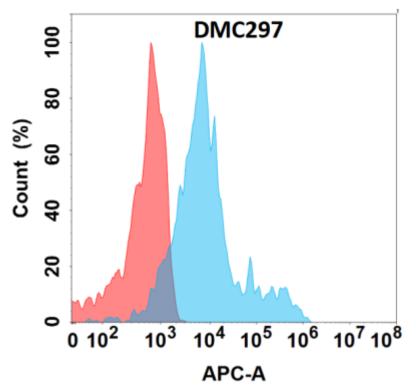

## **Product Description**

Pioneering GTPase and Oncogene Product Development since 2010

Figure 1. Flow cytometry analysis with CCR4 (DMC297) on Expi293 cells transfected with human CCR4 (Blue histogram) or Expi293 transfected with irrelevant protein (Red histogram).