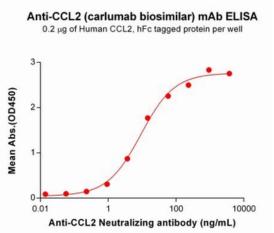

储存和运输: Store at -20°C to -80°C for 12 months in lyophilized form. After reconstitution, if not intended for use within a month, aliquot and store at -80°C (Avoid repeated freezing and thawing).

Figure 1. ELISA plate pre-coated by 2 µg/mL (100 µl/well) Human CCL2 Protein, hFc Tag (11671) can bind CCL2 Neutralizing antibody (28121) in a linear range of 0.92-234.38 ng/mL. In order to specifically detect 28121, mouse human Fab-specific antibody was used as detection antibody.