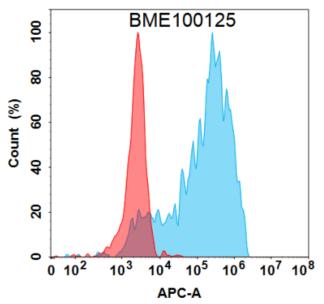

Figure 2. Flow cytometry analysis under cell membrane permeable condition with 1 µg/mL CCL2 (carlumab biosimilar) mAb (28121) on Expi293 cells transfected with Human CCL2 protein (Blue histogram) or Expi293 transfected with irrelevant protein (Red histogram).