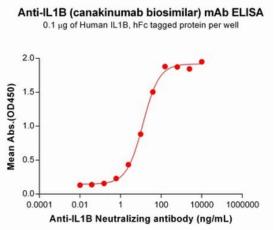

储存和运输: Store at -20°C to -80°C for 12 months in lyophilized form. After reconstitution, if not intended for use within a month, aliquot and store at -80°C (Avoid repeated freezing and thawing).

Figure 1. ELISA plate pre-coated by 1 µg/mL (100 µl/well) Human IL1B Protein, hFc Tag (11619) can bind IL1B Neutralizing antibody (28114) in a linear range of 0.61-156.25 ng/mL. In order to specifically detect 28114, mouse human Fab-specific antibody was used as detection antibody.