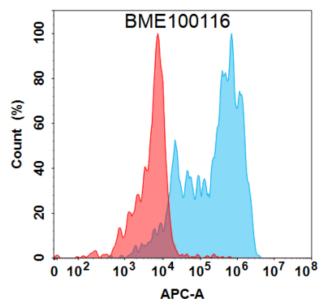

Figure 2. Flow cytometry analysis under cell membrane permeable condition with 1 µg/mL IL1B (canakinumab biosimilar) mAb (28114) on Expi293 cells transfected with Human IL1B protein (Blue histogram) or Expi293 transfected with irrelevant protein (Red histogram).