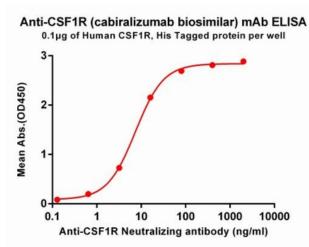

## **CSF1R MAB (CABIRALIZUMAB)**

目录: 28063

产品名称: CSFIR(Cabiralizumab) Monoclonal Antibody

基因符号: CSFIR;-FMS;D115;SFR;IM2;MS;-CSFR

描述: CSFIR(cabiralizumab) Monoclonal Antibody

背景: Research grade biosimilar. Not for use in therapeutic or diagnostic procedures for