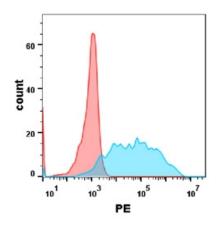

储存和运输: Store at -20°C to -80°C for 12 months in lyophilized form. After reconstitution, if not intended for use within a month, aliquot and store at -80°C (Avoid repeated freezing and thawing).

Figure 2. Flow cytometry analysis with CSFIR mAb 1 µg/ml (cabiralizumab) on Expi293 cells transfected with human CSFIR (Blue histogram) or Expi293 transfected with irrelevant protein(Red histogram).