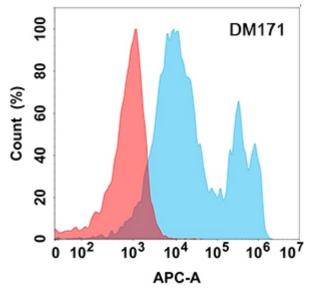

## **Product Description**

Pioneering GTPase and Oncogene Product Development since 2010

Figure 1. Flow cytometry analysis with CA9 (DM171) on Expi293 cells transfected with human CA9 (Blue histogram) or Expi293 transfected with irrelevant protein (Red histogram).