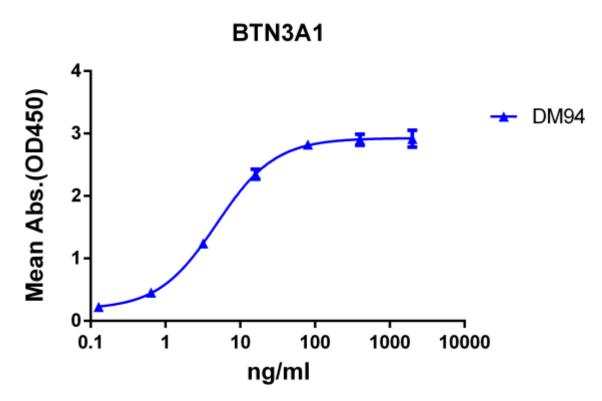

## **Product Description**

Pioneering GTPase and Oncogene Product Development since 2010

Figure 1. ELISA plate pre-coated by 2 µg/ml (100 µl/well) Human BTN3A1 protein, mFc-His tagged protein 11180 can bind Rabbit BTN3A1 monoclonal antibody ( clone: DM94) in a linear range of 0.64-80 ng/ml.