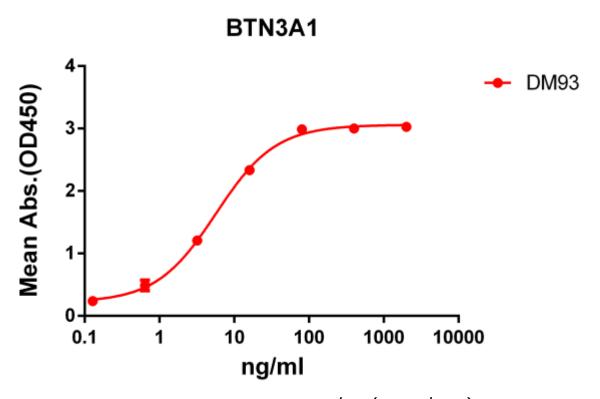

## **Product Description**

Pioneering GTPase and Oncogene Product Development since 2010

Figure 1. ELISA plate pre-coated by 2 µg/ml (100 µl/well) Human BTN3A1 protein, mFc-His tagged protein 11180 can bind Rabbit BTN3A1 monoclonal antibody (clone: DM93) in a linear range of 0.64-80 ng/ml.