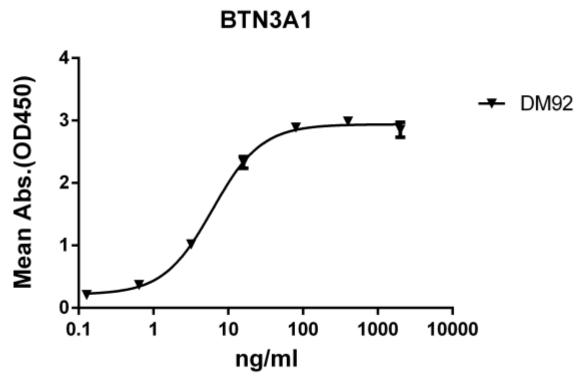

## **Product Description**

Pioneering GTPase and Oncogene Product Development since 2010

Figure 1. ELISA plate pre-coated by 2 µg/ml (100 µl/well) Human BTN3A1 protein, mFc-His tagged protein 11180 can bind Rabbit BTN3A1 monoclonal antibody (clone: DM92) in a linear range of 0.64-80 ng/ml.