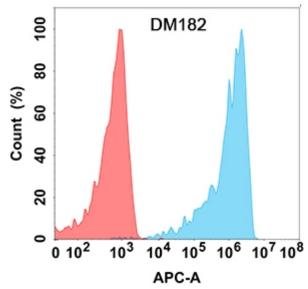

## **Product Description**

Pioneering GTPase and Oncogene Product Development since 2010

Figure 1. Flow cytometry analysis with BTLA (DM182) on Expi293 cells transfected with human BTLA (Blue histogram) or Expi293 transfected with irrelevant protein (Red histogram).