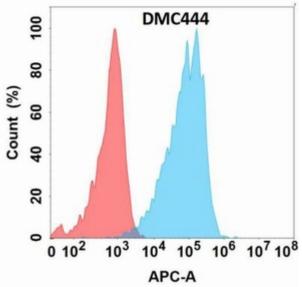

## **Product Description**

Pioneering GTPase and Oncogene Product Development since 2010

Figure 1. Flow cytometry analysis with BST1 (DMC444) on Expi293 cells transfected with human BST1 (Blue histogram) or Expi293 transfected with irrelevant protein (Red histogram).