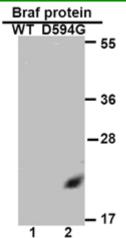

#### Western blot:

# **Product Description**

Pioneering GTPase and Oncogene Product Development since 2010

WB: anti-Braf (D594G) mAb

Western blot analysis of recombinant BRAF(D594G) and wild type proteins. Purified His-tagged BRAF(D594G) protein (lane 2) and corresponding wild type protein (lane 1) were blotted with BRAF(D594G) monoclonal antibody (货号 26200).