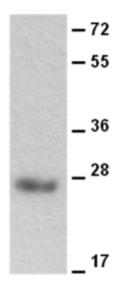

### **Western blot:**

### WB: anti-B-Raf mAb

Western blot analysis of recombinant B-Raf protein.
Purified His-tagged B-Raf protein (货号10161) was blotted with B-Raf monoclonal antibody (货号26129).